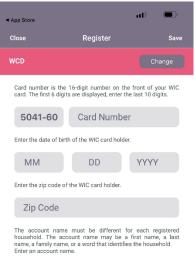

## Select WCD for the WIC Agency.

| ▲ App Store |               | all | •    |
|-------------|---------------|-----|------|
|             | Select Agency |     | Save |
| Chickasaw   |               |     |      |
| Choctaw     |               |     |      |
| CPN         |               |     |      |
| Creek       |               |     |      |
| ITC         |               |     |      |
| MBCI        |               |     |      |
| Osage       |               |     |      |
| Otoe        |               |     |      |
| WCD         |               |     | ~    |
|             |               |     |      |

Account Name