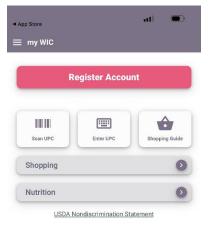

### Use QR to download app.

Android:



iOS:



# Select Register Account.



## Select WCD for the WIC Agency.

| ▲ App Store |               | all | •    |
|-------------|---------------|-----|------|
|             | Select Agency |     | Save |
| Chickasaw   |               |     |      |
| Choctaw     |               |     |      |
| CPN         |               |     |      |
| Creek       |               |     |      |
| ITC         |               |     |      |
| MBCI        |               |     |      |
| Osage       |               |     |      |
| Otoe        |               |     |      |
| WCD         |               |     | ~    |
|             |               |     |      |





Account Name

### Select Allow to receive Notifications.



# You have successfully registered.

| Card number is the 16<br>card. The first 6 digits a | -digit number on th<