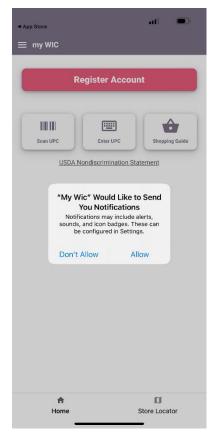

### Use QR to download app.

Android:



iOS:



# Select Register Account.



## Select WCD for the WIC Agency.

| ▲ App Store |               | all | •    |
|-------------|---------------|-----|------|
|             | Select Agency |     | Save |
| Chickasaw   |               |     |      |
| Choctaw     |               |     |      |
| CPN         |               |     |      |
| Creek       |               |     |      |
| ITC         |               |     |      |
| MBCI        |               |     |      |
| Osage       |               |     |      |
| Otoe        |               |     |      |
| WCD         |               |     | ~    |
|             |               |     |      |





Account Name

### Select Allow to receive Notifications.



# You have successfully registered.

| Card number is the 16<br>card. The first 6 digits a | -digit number on th<br>re displayed, enter t | ne front of<br>he last 10 c | your WIC<br>ligits. |
|-----------------------------------------------------|----------------------------------------------|-----------------------------|---------------------|
| 5041-60                                             |                                              |                             |                     |
| Enter the date of birth o                           | f the WIC card hold                          | er.                         |                     |
|                                                     |                                              |                             |